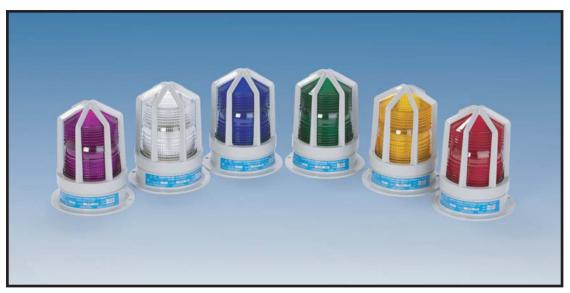

#### **Lens Colors**

- AM Amber Lens
- BL Blue Lens
- RE Red Lens
- GR Green Lens
- CL Clear Lens
- PU Purple Lens

#### Lenses

| Red Lens    |
|-------------|
| Amber Lens  |
| Blue Lens   |
| Green Lens  |
| Clear Lens  |
| Purple Lens |
|             |