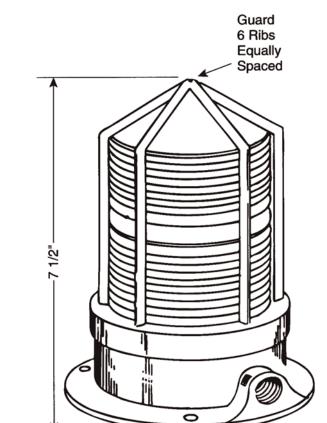

### **FEATURES**:

- solid state power supply
- low power consumption (12 watts)
- intensity 2,000,000 candlepower (peak)
- Polycarbonate fresnel lens
- cast zinc alloy housing with a grey epoxy finish for superior corrosion resistance
- designed for intermittent visual signaling as well as longer duration signaling applications
- flash rate 60 flashes/minute
- flash tube life minimum 10 million flashes at 60 flashes/minute
- 1/2 conduit entry
- weatherproof

Net Weight: 4.5 lbs